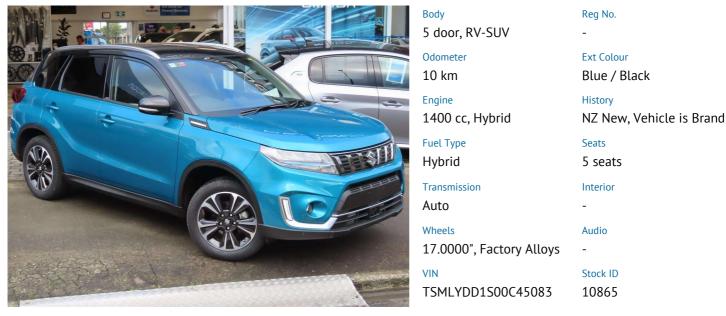

## 2024 Suzuki Vitara HYBRID JLX AUTO

The Suzuki Really Ridiculously Massive Mega Sale Save \$2,000

Perfect for escaping everyday, the new Suzuki Vitara Hybrid is a master of disguise. This suave-looking SUV combines hybrid efficiency with Suzukis BoosterJet turbo engine for deceptively smooth and ever-efficient performance. Along with all the clever comforts and street-smart technology for a quick getaway, you'll be on the run before you know it.