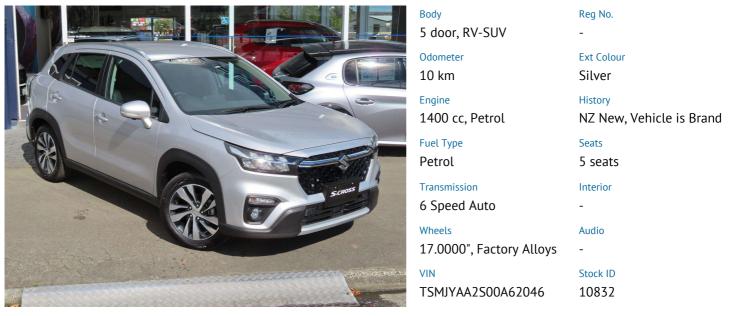

## 2024 Suzuki S-Cross JLX 1.4 TURBO

The Suzuki Really Ridiculously Massive Mega Sale Save \$2,000

The all-new 2024 S-Cross is finally here! Strong, sophisticated and adventurous, this breath taking SUV is your ticket to freedom. Feel your worries melt away as you relax into your own pod of personal comfort, protected by the latest in safety technology and powered by performance-enhancing efficiency.

With its distinctive piano-black front grille, chrome accents and square wheel arches, the new S-Cross exudes a self-assured elegance. Its front and rear LED lamps light the way in style, while the silver roof rails add to the SUVs refined, aerodynamic design. Be bold, brave and free as you hit the road in search of your next adventure.

Experience the connection as the 1.4-litre BoosterJet directinjection turbo engine in the S-Cross maximises torque for dynamic performance and superior fuel economy. Soar along with the 6stage auto for outstanding acceleration and cruising efficiency.